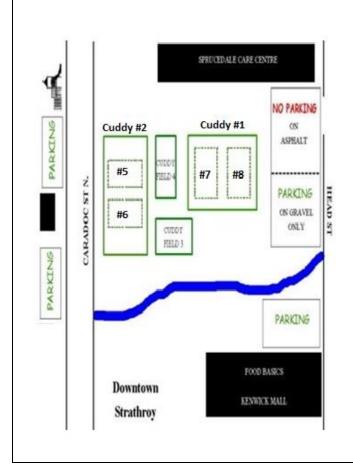

## **Strathroy United FC**

Strathroy Pitch Map & Locations - 2022 Rev G

Date: 2022-04-22 Page 2 of 8

## **Cuddy Soccer Complex**

155 Caradoc St. North, Strathroy, ON N7G 2A8 GPS Address: 42.962129, -81.624204

| Details:        | 2 - Full Size Pitches (one with lights) typical game time is 6:45pm & 8:30pm                                                                                        |
|-----------------|---------------------------------------------------------------------------------------------------------------------------------------------------------------------|
|                 | 4 - ¾ size 9v9 Pitches typical game time is 6:45pm                                                                                                                  |
|                 | 2 - ¾ size 7v7 Pitches typical game time is 6:45pm                                                                                                                  |
| 뷰Season:        | Starts May 1 <sup>st</sup> – October 1 <sup>st</sup> (22 Weeks)                                                                                                     |
| Festivals:      | TBD                                                                                                                                                                 |
| Accommodation:  | None, only equipment storage                                                                                                                                        |
| Seating:        | Not Provided.                                                                                                                                                       |
| Dressing rooms: | n/a                                                                                                                                                                 |
| Washrooms:      | 2 portable washrooms                                                                                                                                                |
| Capacity:       | 100 Players during one time slot                                                                                                                                    |
| Parking:        | Accommodates up to 100 vehicles surrounding the park.                                                                                                               |
| Maintenance:    | Line Painting (once a week), grass cutting (twice a week), irrigation system for entire complex (daily), lawn rolling (twice a year), & de-thatching (twice a year) |